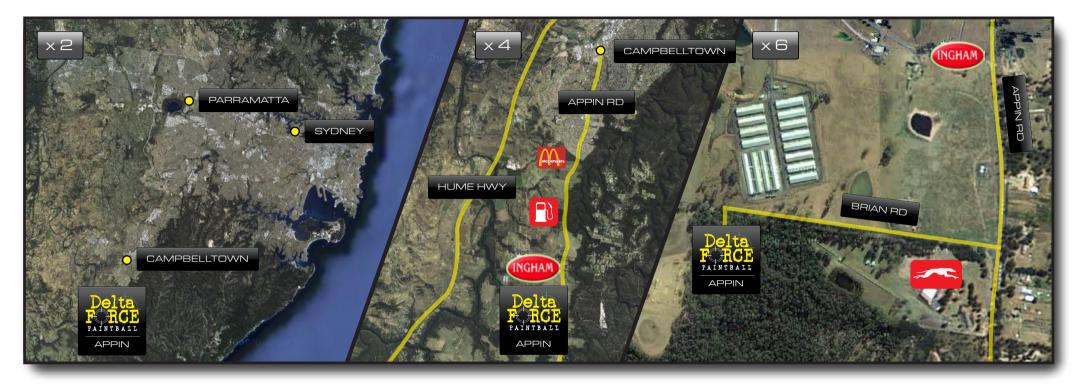

## DIRECTIONS BY CAR (from Campbelltown)

#### From Campbelltown

 $\overline{\circ}$ 

- 1. Head south-east on Dumaresq St towards Queen St (250m)
- 2. Turn right at the 3rd cross street onto Oxley St (450 m)
- 3. Continue straight to stay on Oxley St (38 m)
- 4. Continue onto Oxley Bypass (350 m)
- 5. Continue onto Appin Rd (Go through 1 roundabout 12.2 km)
- 6. Turn right at Brian Rd (800 m)

# DIRECTIONS BY CAR (from Wollongong)

### From Wollongong

- 1. Continue on Burelli St, Wollongong proceed West
- 2. At the roundabout take the 3rd exit onto Station St, Wollongong
- 3. Turn sharp left onto Princes Hwy, Wollongong
- 4. Turn right onto Mt Keira Rd, West Wollongong
- 5. Turn right onto Robsons Rd, West Wollongong
- 6. Turn right onto the Southern Fwy entrance ramp, West Wollongong
- 7. Continue along Mt Ousley Rd, Keiraville at University Of Wollongong
- 8. Continue along Princes Hwy, Maddens Plains
- 9. Continue along Appin Rd, Maddens Plains
- 10. Continue along Church St, Appin
- 11. Turn right onto Appin Rd, Appin
- 12. At the roundabout take the 2nd exit onto Appin Rd, Appin
- 13. Turn left onto Brian Rd, Appin

# FOR DIRECTIONS