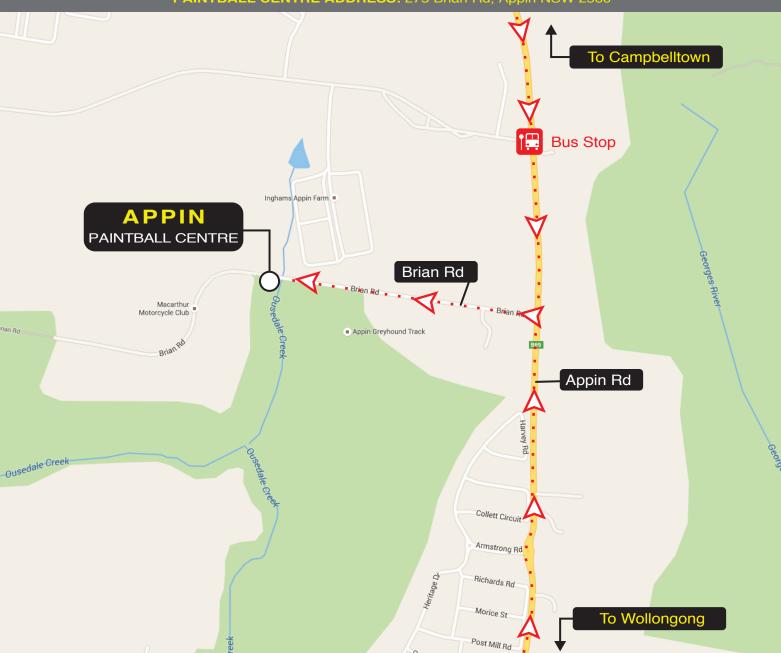

## APPIN DIRECTIONS

**ESTIMATED DRIVE TIME:** 15 mins by car from the Campbelltown CBD **PAINTBALL CENTRE ADDRESS**: 275 Brian Rd, Appin NSW 2560

## BY CAR FROM WOLLONGONG

- 1. Head north-west on Bulli Pass Rd/Princes Hwy/B65.
- 2. Slight left onto Mount Ousley Rd/Princes Hwy/B65 (signs for Sydney/Campbelltown/National Route 1/State Route 69).
- 3. Slight right onto Mount Ousley Rd/B65 (signs for Darkes Forest/Campbelltown/State Route 69/State Route 65).
- 4. Slight right onto Appin Rd/Princes Hwy (signs for Campbelltown/Sydney/State Route 69).
- 5. Turn left onto Brian Rd.
- 6. Paintball centre is 600m on your left.

## BY CAR FROM CAMPBELLTOWN

- 1. Head south on Appin Rd/B69.
- 2. Turn right onto Brian Rd.
- 3. Paintball centre is 600m on your left.

## **NEAREST BUS STOP**

Appin Rd adj. Ingham's Chicken Farms Entry. Approx a 20 min walk to the paintball centre.

1300 795 336